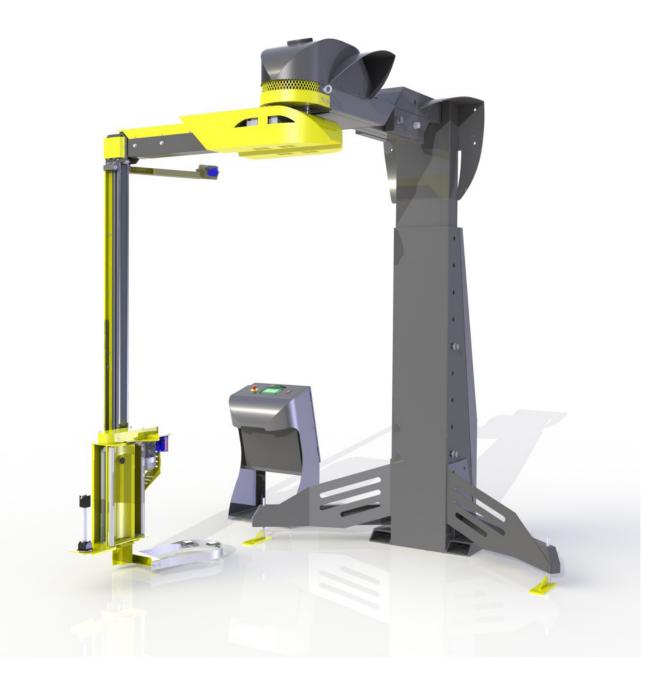

## Semi-automatic stretch wrapping machine

### **Unmatched Flexibility**

Thanks to the rotating arm technology, the pallet load does not move during the stretch wrapping process. Therefore, the Cobra Plus is ideal for wrapping loads that are unstable, light, very heavy or odd-shaped – whatever the product type. The Cobra Plus comes standard with an independent floor stand, but can also be mounted to a column or wall. This innovative design also comes standard with an adjustable wrapping arm that can easily be modified to accommodate larger loads at no additional cost and provides the versatility to adapt to future needs.

#### **Extremely Efficient**

The motorized power pre-stretch system with adjustable film tension control guarantees optimal film usage. Also, by providing variable film tension control throughout the wrap cycle, superior load containment can be achieved while eliminating film breaks and product damage. The patented film carriage ensures consistent performance and minimal film consumption.

#### **Superior Functionality**

Four individual wrap programs can be stored using the touch screen HMI for simple operation of the machine. The programs include eight functions which can be adjusted to meet the demands of the most challenging applications.