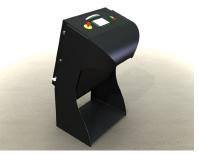

#### **Superior Functionality**

Four individual wrap programs can be stored using the touch screen HMI for simple operation of the machine. The programs include eight functions which can be adjusted to meet the demands of the most challenging applications.

Easy to use for simple operation and maximum functionality. Adjustments for the number of wraps, wrap pattern, film tension, overlap, overwarp, and up/down speed are standard.

| Dimensions                  |                                            | Technical Details |                                             | Options                                                                   |
|-----------------------------|--------------------------------------------|-------------------|---------------------------------------------|---------------------------------------------------------------------------|
| Overall Height              | 118" (standard)<br>132" or 146" (optional) | Rotation Speed    | Up to 12 RPM                                | Height Extension Upgrades<br>Column Mount Kit<br>Mechanical Roping Device |
|                             |                                            | Capacity          | Up to 35 pallets/hr                         |                                                                           |
| Max. Pallet Height          | 88" (standard)<br>102" or 116" (optional)  | Weight            | 1,400 lbs<br>Voltage120 V - 1 phase - 60 Hz |                                                                           |
| Maximum Pallet Diagonal     | 71" or 86"                                 | Control           | PLC and touchscreen HMI                     |                                                                           |
| Equivalent Pallet Dimension | 50"x50" or 61"x61"                         | Film Width        | 20"                                         |                                                                           |
|                             |                                            | Max. film dia.    | 10"                                         |                                                                           |
|                             |                                            | Pre-stretch Level | Up to 260%                                  |                                                                           |
|                             |                                            | Standard Mounting | Floor Stand                                 |                                                                           |