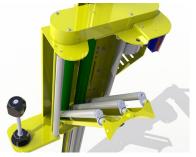

#### **Extremely Efficient**

The motorized power pre-stretch system with adjustable film tension control guarantees optimal film usage. Also, by providing variable film tension control throughout the wrap cycle, superior load containment can be achieved while eliminating film breaks and product damage. The patented film carriage ensures consistent performance and minimal film consumption.

The rotating arm can be easily adjusted to achieve a wrapping diagonal of 78" or 87"; offering extreme versatility at no additional cost.

The power pre-stretch carriage offers optimal load containment and minimal film usage. It also allows for easy film threading.